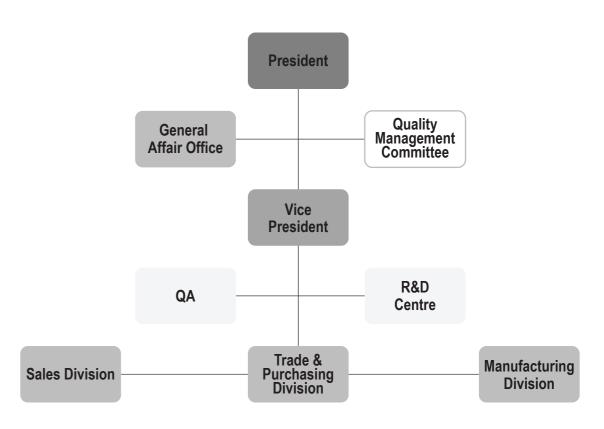

of SMEs and Startups).

#### **July 2023**

Registered a patent for the "Anti-finger Trap Device" for doors.

# History

Mar 1970

Mar 1974

Changed name to "Hyundae Metal Co."

manufacturer of architectural hardware.

and transitioned to a specialised

History History O4



### **About Us**

**Corporate Name** 

HYUNDAE PRECISION CO., LTD.

**Established** 

Mar 1st 1970

**President** 

Daejin Hwang

Address : HQ, Factory

42983, 53-19, Nongong-Ro 91 Gil, DalSung-Gun, Daegu, South Korea Address : Sales Office

07631, 22, Magokjungang 4-ro, Gangseo-gu, Seoul, South Korea Tel/Fax

T: +82 53 614 7755 F: +82 53 614 7756

**Employee Count** 

65

Engr.: 3 Mfg.: 45 QA: 3 Sales: 6 Admin: 8 **Annual Turnover** 

18.6 billion (KRW)

Website

www.hyundae.co.kr

About Us 06



## **Organisation**



Organisation 08

## **Facilities**

#### Manufacturing

| Name                               | Application                       | No. of Units | Name                         | Application                 | No. of Units |
|------------------------------------|-----------------------------------|--------------|------------------------------|-----------------------------|--------------|
| Press Machine                      | Stamping, Bending, Piercing, etc. | 15           | High-Speed Lathe             |                             | 1            |
| Countersink Machine                | Machining                         | 3            | Milling Machine              | Mould/Die Manufacturing     | 1            |
| Tapping Machine                    | Tapping                           | 6