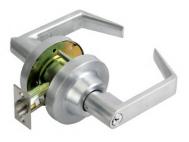

#### Door Locks

#### Items

- · Integral Lockset, Cylindrical Lockset
- · Mortise Lockset, Tubular Lockset

Items

Applications

 Spring Hinge, Lift-off Hinge, Pivot Hinge, Floor Hinge, Butt Hinge, Electric Power Transfer Hinge, and Others.

- Items
- Flush Pull Ring, Door Stopper, Door Closer, Sliding Door Damper/Hanger.
- Items
- Mortise Lockset, Cylindrical Lockset (ANSI/BHMA Grade1,2,3)
- Door Closer, Master Key System

9 Facilities Products